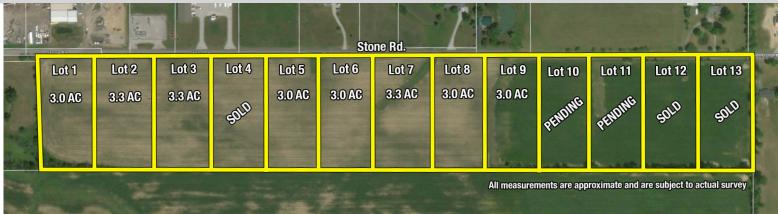

## (8) Three-Acre Building Lots STONE RIDGE ESTATES DEVELOPMENT

Litchfield Twp. – Medina County – Buckeye Local Schools Close Proximity to Cleveland Hopkins Airport & Downtown Cleveland 2% Buyer Broker Referral – Sells Bidders Choice to High Bidder!

**CHOICE 3-ACRE BUILDING LOTS AT STONE RIDGE ESTATES:** Public water & electric available. Nice building sites! For more information or help with financing contact Gene or visit our website at www.kikoauctions.com.